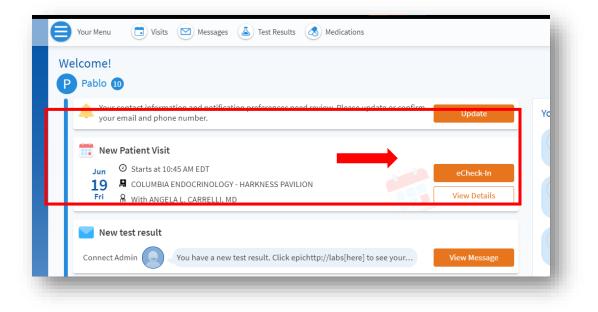

Use the steps below as a guide to complete the process.

- **1.** Log into your Connect account. On the Welcome page, you can click on the prompt to view details for your upcoming appointment.
- 2. Click the eCheck-In button. Note: this prompt is available up to five days before your appointment.